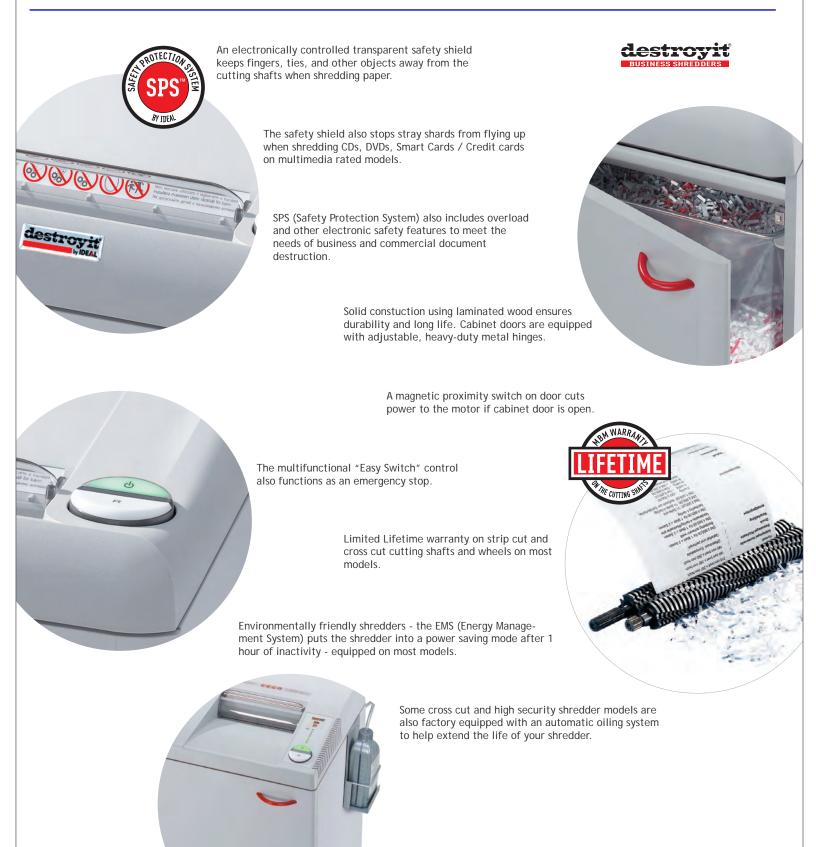

Destroyit business paper shredders and multimedia shredders are world renowned for their performance and reliability. In addition to their innovative & functional design - the exclusive "SPS" Safety Protection System puts them among the safest shredders in the world.

# Destroyit / Ideal-MBM Paper Shredders - Features

Unlike cheaper brands, Destroyit shredders are built to with-stand the rigors of day to day business activity. With higher standards like these, and advanced technology and safety features - these paper, multimedia / IT, and industrial shredders will provide many years of dependable service.