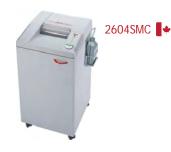

### High Capacity MultiMedia / Paper Shredders - Destroyit / Ideal-MBM

For use in Warehouse and Utility Fulfilment Departments - where low to high security is required.

Shred Size: 3/32" x 5/8" / 2 mm x 15 mm

NOTE: Special Power Requirements on all model versions.