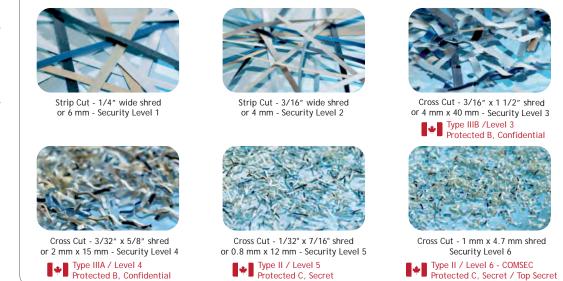

### Shred format samples and security levels...

Revision: 12.05.2012-file: destroyitshredders cat 001

# Legend / Symbols

| * | Shown beside the model number - indicates RCMP / Government of Canada Approved Security Class Rating.<br>*All SEG (Security Equipment Guide) listed equipment are <i>Cross Cut Shredder</i> models. |
|---|-----------------------------------------------------------------------------------------------------------------------------------------------------------------------------------------------------|
|   | Indicates the model accepts and shreds Paper                                                                                                                                                        |
| - | Indicates the model accepts and shreds Staples                                                                                                                                                      |
|   | Indicates the model accepts and shreds Paper Clips                                                                                                                                                  |
|   | MultiMedia / IT - Indicates the model accepts and shreds Smart Cards, Debit Cards, Credit Cards, ID Cards                                                                                           |
| Q | MultiMedia / IT - Indicates the model accepts and shreds Optical Media Data Disks, including:<br>CDs (Compact Disks), DVDs (Digital Video Disks / Blueray Disks).                                   |