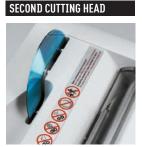

Dimensions (D x W x H): 8  $\frac{3}{4}$  x 13  $\frac{1}{2}$  x 21 inches, Shipping weight: 32 lbs.

Separate cutting head for CDs has a dedicated feed slot with start and stop controlled by photo cell.