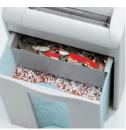

## TWO SHRED CONTAINERS

The easy-access bin with window eliminates the need for bags and has a separate container for plastic shreds.

|                                                   | CUT                                           |
|---------------------------------------------------|-----------------------------------------------|
| $\rightarrow$ 2270 STRIP                          |                                               |
| Strip width                                       | 3/16''<br>(4 mm)                              |
| 0                                                 | . ,                                           |
| Sheet capacity                                    | 10-12*                                        |
| Security level                                    | 2                                             |
| Feed opening                                      | 8 3/4"                                        |
| Max. horsepower                                   | 1/5                                           |
|                                                   |                                               |
| L > 2270 CD0CC                                    | CUT                                           |
| → 2270 CROSS                                      |                                               |
| → 2270 CROSS<br>Particle size                     | 1/8'' x 1''                                   |
|                                                   |                                               |
|                                                   | 1/8'' x 1''                                   |
| Particle size                                     | 1/8'' x 1''<br>(3 x 25 mm)                    |
| Particle size<br>Sheet capacity                   | 1/8" x 1"<br>(3 x 25 mm)<br>5-6*              |
| Particle size<br>Sheet capacity<br>Security level | 1/8" x 1"<br>(3 x 25 mm)<br>5-6*<br>3<br>8 ¾" |